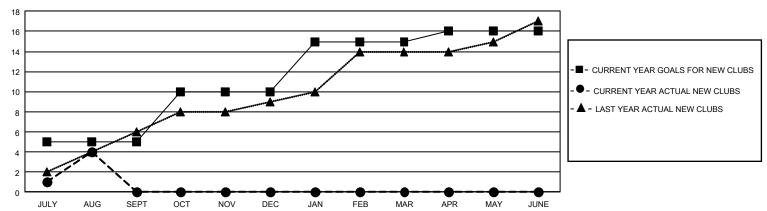

## GMT Constitutional Area 5 - E, Group N

REPORT DOES NOT INCLUDE CLUBS IN UNDISTRICTED AREAS.

| Clubs         |               |             |               | Members               |                        |                         |                                                    |  |
|---------------|---------------|-------------|---------------|-----------------------|------------------------|-------------------------|----------------------------------------------------|--|
|               | RESULTS FOR   | R 2020-2021 |               | RESULTS FOR 2020-2021 |                        |                         |                                                    |  |
| QUARTER       | NEW CLUB GOAL | NEW CLUBS   | DROPPED CLUBS | QUARTER MEME          | BER GROWTH NET<br>GOAL | MEMBER GROWTH<br>ACTUAL | DROPPED<br>MEMBERS ACTUAL<br>(including transfers) |  |
| JULY/AUG/SEPT | 15            | 4           | 3             | JULY/AUG/SEPT         | 445                    | 613                     | 233                                                |  |
| OCT/NOV/DEC   | 15            | 0           | 0             | OCT/NOV/DEC           | 390                    | 0                       | 0                                                  |  |
| JAN/FEB/MAR   | 15            | 0           | 0             | JAN/FEB/MAR           | 170                    | 0                       | 0                                                  |  |
| APR/MAY/JUNE  | 3             | 0           | 0             | APR/MAY/JUNE          | 110                    | 0                       | 0                                                  |  |

## GOALS AND ACTUAL NEW CLUBS CUMULATIVE