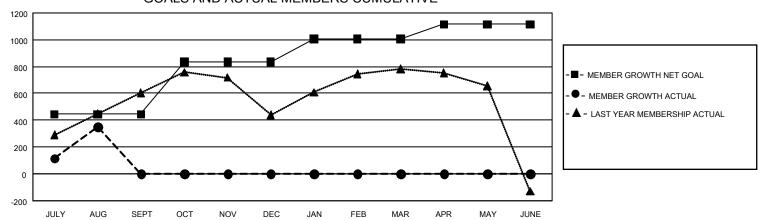

## GMT Constitutional Area 5 - E, Group N

REPORT DOES NOT INCLUDE CLUBS IN UNDISTRICTED AREAS.

| Clubs         |               |             |               | Members               |                        |                         |                                                    |  |
|---------------|---------------|-------------|---------------|-----------------------|------------------------|-------------------------|----------------------------------------------------|--|
|               | RESULTS FOR   | R 2020-2021 |               | RESULTS FOR 2020-2021 |                        |                         |                                                    |  |
| QUARTER       | NEW CLUB GOAL | NEW CLUBS   | DROPPED CLUBS | QUARTER MEME          | BER GROWTH NET<br>GOAL | MEMBER GROWTH<br>ACTUAL | DROPPED<br>MEMBERS ACTUAL<br>(including transfers) |  |
| JULY/AUG/SEPT | 15            | 4           | 3             | JULY/AUG/SEPT         | 445                    | 613                     | 233                                                |  |
| OCT/NOV/DEC   | 15            | 0           | 0             | OCT/NOV/DEC           | 390                    | 0                       | 0                                                  |  |
| JAN/FEB/MAR   | 15            | 0           | 0             | JAN/FEB/MAR           | 170                    | 0                       | 0                                                  |  |
| APR/MAY/JUNE  | 3             | 0           | 0             | APR/MAY/JUNE          | 110                    | 0                       | 0                                                  |  |

## GOALS AND ACTUAL MEMBERS CUMULATIVE

| DROPPED CLUBS: 3 |     | 149 CLUBS OF 428 ADDED 1 OR MORE | GENDER DISTRIBUTION             |                |       |
|------------------|-----|----------------------------------|---------------------------------|----------------|-------|
|                  |     | NEW MEMBERS                      | MALE                            | 8,450 (68.53%) |       |
|                  |     |                                  | FEMALE                          | 3,881 (31.47%) |       |
| DROPPED MEMBERS  |     |                                  |                                 |                |       |
| DECEASED         | 9   | CLICK HERE FOR CUMULATIVE        | TOTAL FAMILY UNIT MEMBERS       |                | 1,482 |
| CLUB CANCELLED 0 |     | MEMBERSHIP DATA                  |                                 |                |       |
| OTHER            | 224 |                                  | FAMILY MEMBERS PAYING HALF DUES |                | 821   |
| TOTAL            | 233 |                                  |                                 |                |       |